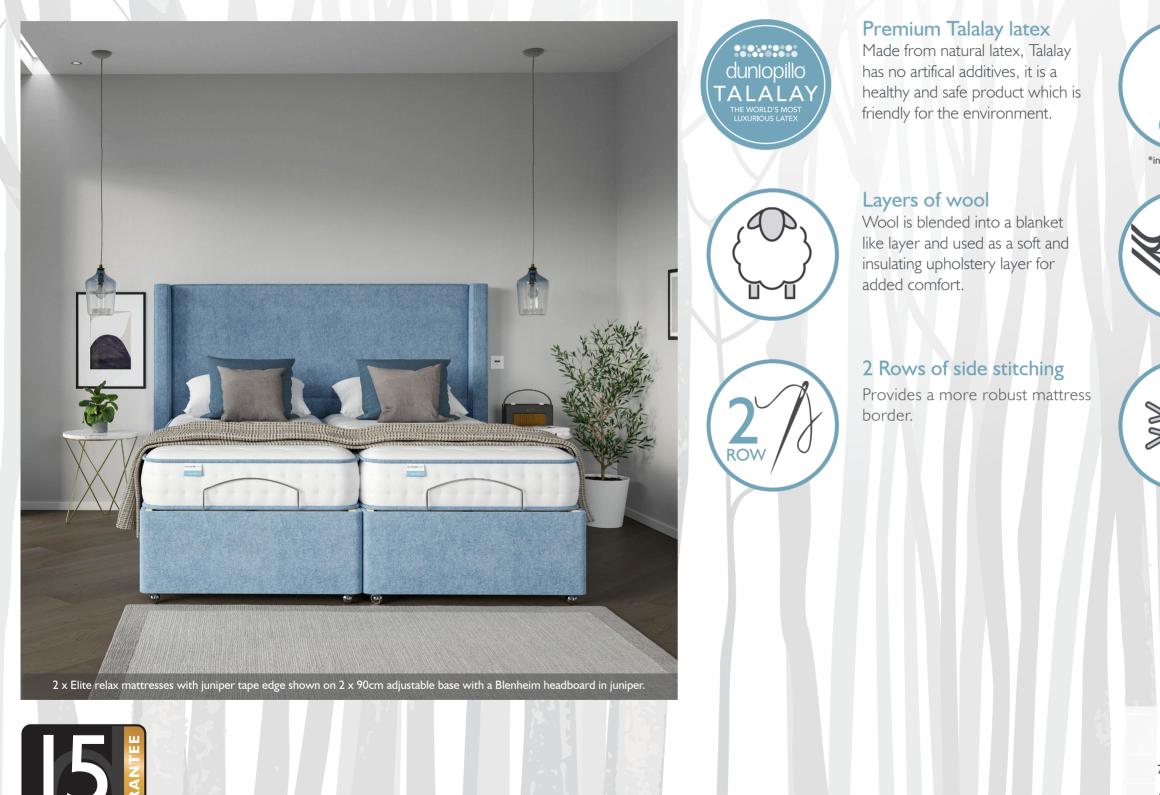

# eliterelax

www.dunlopillo.co.uk

Find your ultimate comfort position with a mattress that conforms to every curve of our adjustable base.

\*in a 90 x 200cm