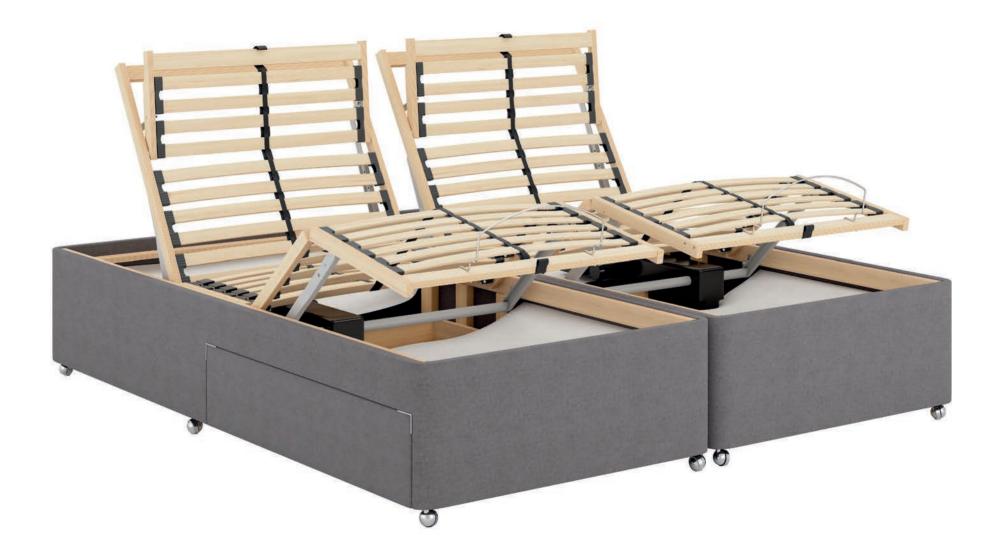

# Adjustable electric

The ultimate in stylish and functional comfort, the Dunlopillo electrically adjustable bed is a fluid harmony of practicality, innovation and design. The sprung birch wood slats individually flex to your body shape, weight and movement providing a firm yet supportive foundation to your Dunlopillo mattress.

# Adjustable electric beds

The Dunlopillo fully adjustable electric bed is the ultimate partner in helping you rest, relax and unwind. The intuitive wireless remote control allows you to find your perfect comfort position and the cleverly designed sprung birch wood slats can themselves be adjusted to find the perfect lumbar tension that suits you and your partner's individual needs.

#### Wireless control

A Dunlopillo wireless remote control enables you and your partner to independently adjust each side of your Dunlopillo bed to ensure you achieve the very best comfort and a restful night's sleep. The controls have six different adjustable actions that allow you to position your head, back and legs in your ideal comfort position.

The wireless remote control even functions as a torch so you do not have to disturb your partner and can be easily stored away when not in use.

- I. Head and foot end raised
- 2. Head and foot end lowered
- 3. Head end raised
- 4. Head end lowered
- 5. Foot end raised
- 6. Foot end lowered
- 7. Torch