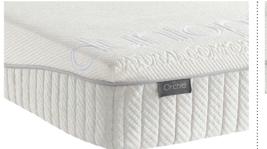

# Orchid

The Orchid mattress marries the Dunlopillo blueprint for firm comfort with an extra deep comfort core. The result is a fusion of intelligent design that characterises sublime comfort, subtle support and the very best in sleep innovation.

Featuring a 180 x 200cm Orchid mattress on a firm edge pocket 2 drawer divan base The base and Lorton headboard shown in Duck Egg.