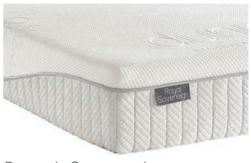

# Royal Sovereign

A timeless classic with a renowned reputation for comfort, the Royal Sovereign has been cleverly innovated to deliver a seamless sleep experience. The expertly engineered mattress surface contours the body, whilst the deeper comfort core delivers holistic levels of inspired luxury.

Featuring a 180cm x 200cm Royal Sovereign mattress on a firm edge 2 drawer base The base and Honour headboard shown in Slate.