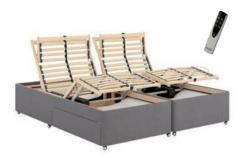

# Adjustable electric

The ultimate in stylish and functional comfort, the Dunlopillo electrically adjustable bed is a fluid harmony of practicality, innovation and design. The sprung birch wood slats individually flex to your body shape, weight and movement providing a firm yet supportive foundation to your Dunlopillo mattress.

The firmness of the system can also be controlled through the use of cleverly designed comfort adjusters positioned in the lumbar region of the system. Moving the adjusters to the outside edge of the system will create a firmer feel, whilst positioning them centrally will create a softer feel.

Individual remote controls allow you and your partner to adjust the back and leg areas to find your perfect comfort position. The wireless remote control even functions as a torch so you do not have to disturb your partner and can be easily stored away when not in use.