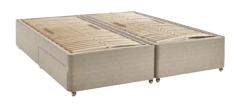

# Adjustable electric

The ultimate in stylish and functional comfort, the Dunlopillo electrically adjustable bed is a fluid harmony of practicality, innovation and design. The sprung birch wood slats individually flex to your body shape, weight and movement providing a firm yet supportive foundation to your Dunlopillo mattress.

The firmness of the system can also be controlled through the use of cleverly designed comfort adjusters positioned in the lumbar region of the system. Moving the adjusters to the outside edge of the system will create a firmer feel, whilst positioning them centrally will create a softer feel.

Individual remote controls allow you and your partner to adjust the back and leg areas to find your perfect comfort position. The wireless remote control even functions as a torch so you do not have to disturb your partner and can be easily stored away when not in use.