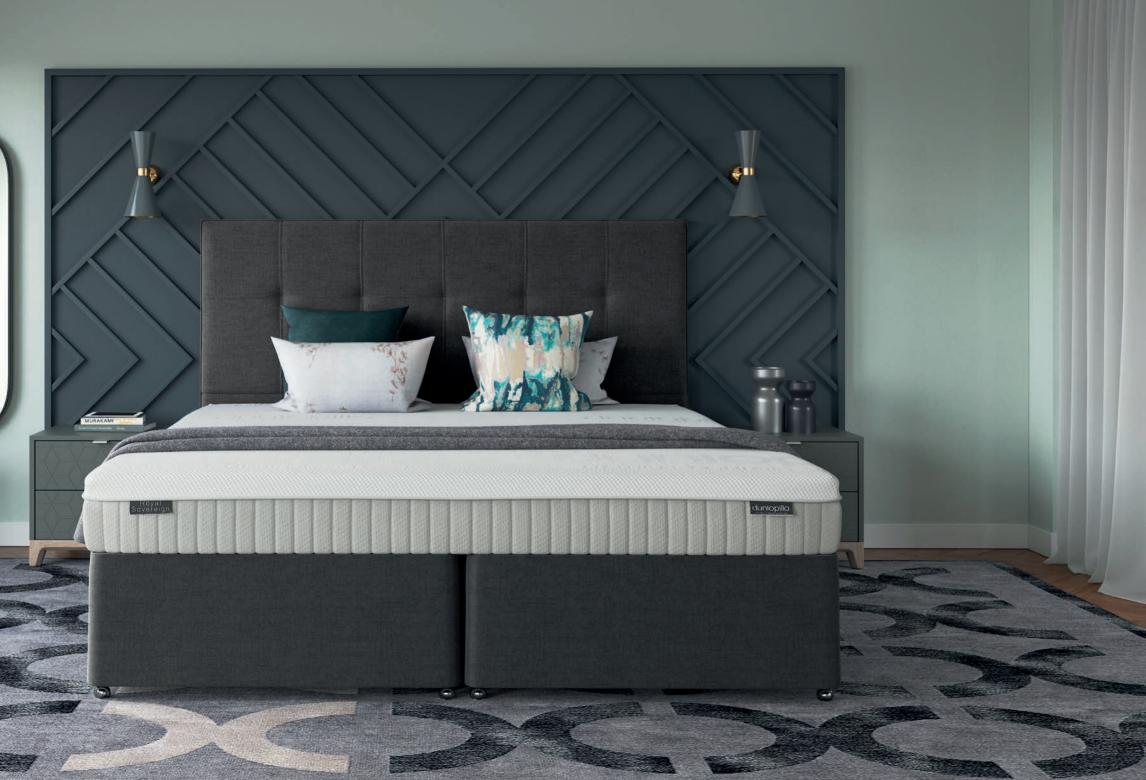

# Royal Sovereign

A timeless classic with a renowned reputation for comfort, the Royal Sovereign has been cleverly innovated to deliver a seamless sleep experience. The expertly engineered mattress surface contours the body, whilst the deeper comfort core delivers holistic levels of inspired luxury.

Featuring a 180cm x 200cm Royal Sovereign mattress on a firm edge 2 drawer base The base and Honour headboard shown in Slate.