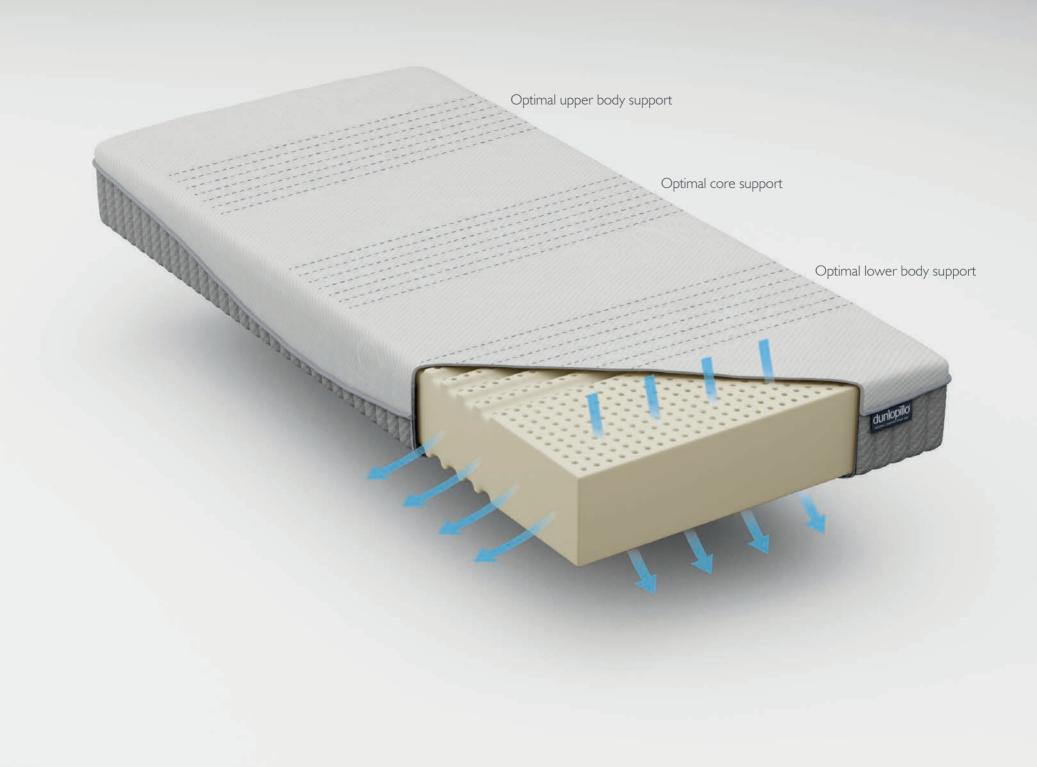

#### 7 Comfort zones

Softer comfort zones cushion your shoulders, hips and heels, whilst firmer support zones provide perfect balance to allow your spine to be correctly aligned in which ever position you sleep in.

#### Breathable

Dunlopillo latex's open cell structure is made up of millions of interconnecting microscopic air bubbles, which not only ensures a very supportive mattress, but also promotes constant air circulation. Natural movement during the night helps ventilate the mattress and keeps the bed at a constant and comfortable temperature.

#### Pressure relieving

Through its unrivalled elasticity, our latex provides instant pressure relief and encourages a healthy blood supply to your muscles so you awake feeling refreshed and revitalised.

#### Durable

Dunlopillo latex mattresses are designed to deliver long lasting performance by utilising their natural resilience to hold their shape and remain durable for years to come.