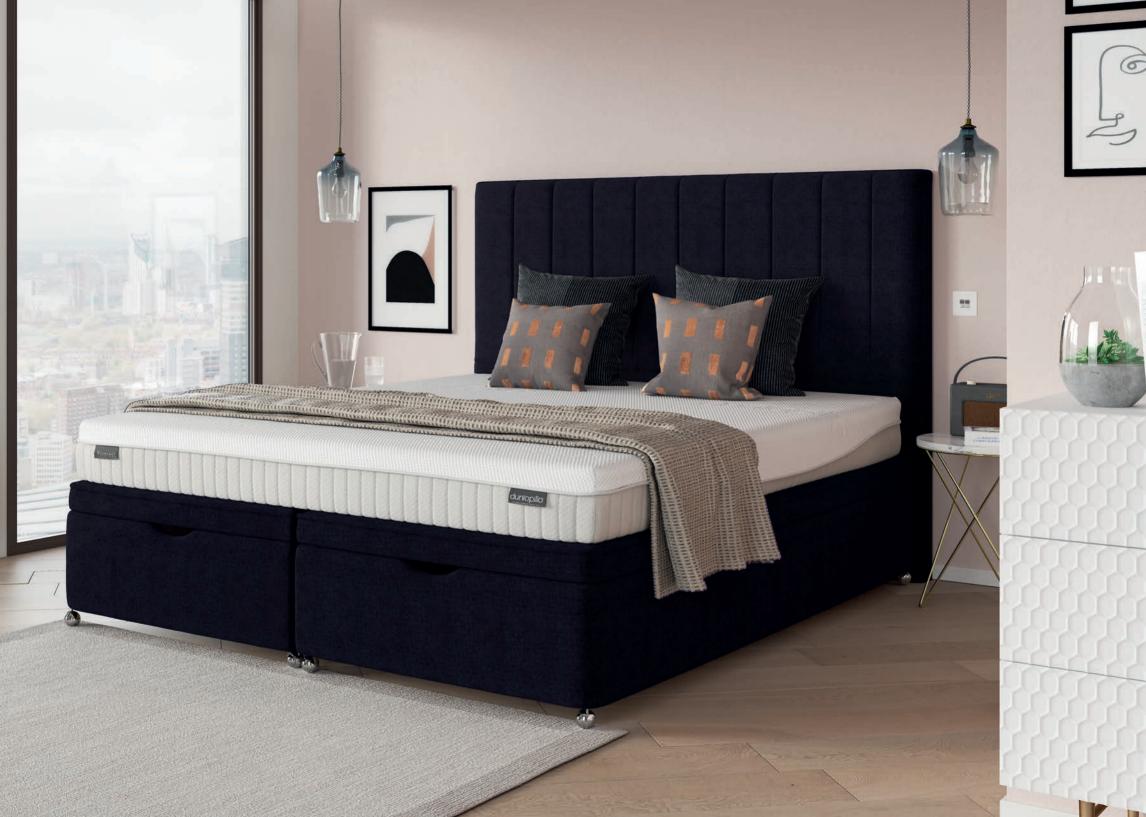

Featuring a 180cm x 200cm Firmrest mattress on an ottoman base The base and Noble headboard shown in Midnight.