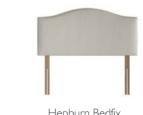

# Headboards

A headboard can be the focal point of any sleep sanctuary by creating a pleasing and reassuring back drop to your room design. Dunlopillo offer a range of seven stylish headboards to accompany your Dunlopillo bed. All of the designs are available in a choice of premium fabrics ensuring the perfect design union between headboard, mattress and base.

Loren

Extra height Height I32cm Width same as bed Depth 7cm

Winster

Depth 7cm

Extra Height Height I 32cm Width same as bed Depth 7cm

Hepburn Bedfix Panel height 70cm Width same as bed Depth 7cm

Contour Bedfix Panel height 58cm Width same as bed Depth 7cm