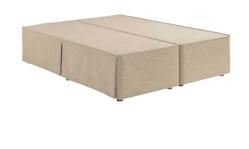

## Storaway divan

This elegant upholstered Storaway divan provides an abundance of storage space, whilst keeping your bedroom looking sleek and tidy with upholstered valances to hide it all away.