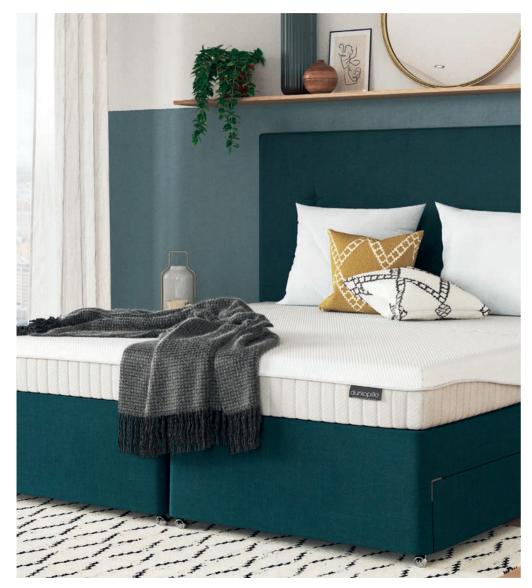

# Royal Sovereign

A timeless classic with a renowned reputation for comfort, the Royal Sovereign has been cleverly innovated to deliver a seamless sleep experience. The expertly engineered mattress surface contours the body, whilst the deeper comfort core delivers holistic levels of inspired luxury.

Featuring a 180cm x 200cm Royal Sovereign mattress on a firm edge 2 drawer base The base and Honour headboard shown in Slate.