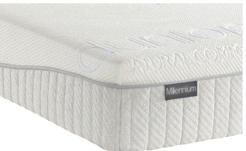

# Millennium

Personifying the very essence of comfort, the Millennium mattress embraces the comfort values that the Dunlopillo brand was founded upon in 1929. The extra deep comfort core coalesces all of Dunlopillo's design and technical expertise into the ultimate instrument to aid a perfect night's sleep.

Featuring a 180cm x 200cm Millennium mattress on an adjustable electric 2 drawer base. The base and Santon headboard shown in Storm.