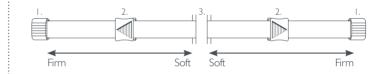

# Comfort adjuster slats

The firmness of the slat system on the slatted base and adjustable electric bases can be controlled through the use of cleverly designed comfort adjusters positioned in the lumbar region of the system. Moving the adjusters to the outside edge of the system will create a firmer feel, whilst positioning them centrally will create a softer feel. Other comfort levels can be achieved by moving the adjuster between the soft and firm positions.

- I . Slat holders
- 2. Tension adjuster
- 3. Fabric centre belt