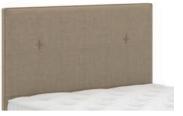

# Headboards

A headboard can be the focal point of any sleep sanctuary by creating a pleasing and reassuring back drop to your room design. Dunlopillo offer a range of seven stylish headboards to accompany your Dunlopillo bed. All of the designs are available in a choice of premium fabrics ensuring the perfect design union between headboard, mattress and base.

Depth 10cm

Panel height 70cm Width

same as bed

Depth 8cm

2 Rows of buttons Panel height 70cm Width Height 135cm Width same as bed Depth 8cm

I Row of buttons

same as bed

Depth 8cm