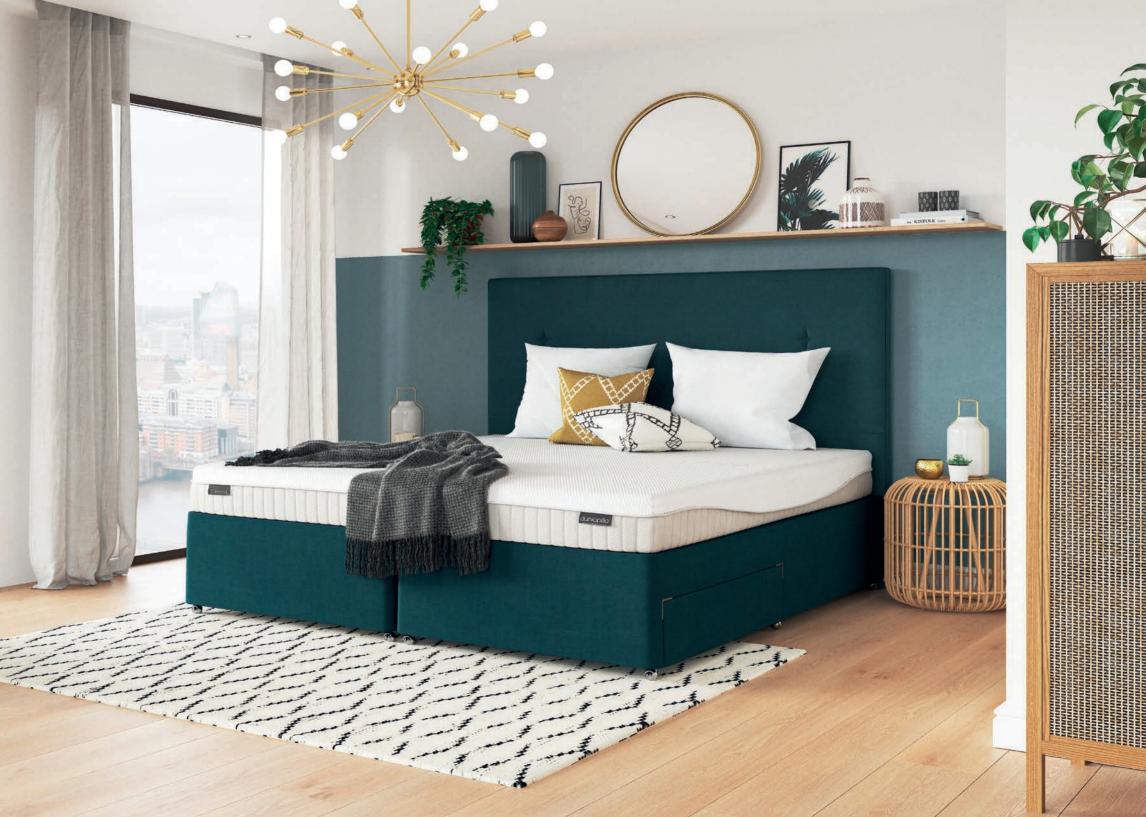

# Millennium

Personifying the very essence of comfort, the Millennium mattress embraces the comfort values that the Dunlopillo brand was founded upon in 1929. The extra deep comfort core coalesces all of Dunlopillo's design and technical expertise into the ultimate instrument to aid a perfect night's sleep.

Featuring a 180cm x 200cm Millennium mattress on an adjustable electric 2 drawer base. The base and Santon headboard shown in Storm.