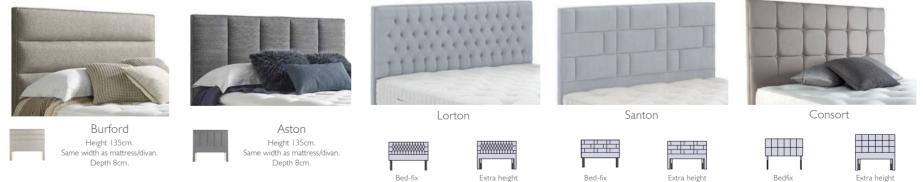

# Headboards

A headboard can be the focal point of any sleep sanctuary by creating a pleasing and reassuring back drop to your room design. Dunlopillo offer a range of seven stylish headboards to accompany your Dunlopillo bed. All of the designs are available in a choice of premium fabrics ensuring the perfect design union between headboard, mattress and base.

Height I 32cm

Width same as bed

Depth 8cm

Panel height 70cm Width

same as bed

Depth 10cm

Height I32cm

Width same as bed

Depth 10cm

Panel height 70cm Width

same as bed

Depth 8cm

2 Rows of buttons Panel height 70cm Width Height 135cm Width same as bed Depth 8cm

I Row of buttons

same as bed

Depth 8cm

Contemporary

Extra height

2 Rows of buttons

Height I 35cm

Width same as bed

Depth 8cm

Bedfix I Row of buttons Panel height 70cm Width same as bed Depth 8cm

Taylor

Extra Height

Height I32cm

Width same as bed

Bed-fix Panel height 70cm Width same as bed

Buttons Bedfix

Panel height 58cm

Width same as bed

Depth 7cm