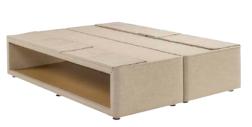

## Firm edge pocket

Constructed from sustainable timber, the precisely upholstered Dunlopillo firm edge pocket base supports a responsive pocket spring layer that works in perfect harmony with your Dunlopillo mattress. Seated inside a wooden frame the pocket springs soften the comfort of the mattress while providing a firm edge that prevents 'roll off' from the side of the bed.

One piece mattresses are supplied with drop middle firm edge pocket divans to prevent any feeling of a firm ridge in the middle of the bed, while pairs of mattresses, zip and link mattresses for example, are supplied with firm edge all round divan bases, allowing them to be separated to twin beds when required.

Dunlopillo pocket bases have been designed to give you a deeper, softer comfort level while being constructed to allow the addition of solid timber drawer storage options.

| Base options        | 200cm | 190cm | 200cm                                                                                                                                                                                                                                                                                                                                                                                                                                                                                                                                                                                                                                                                                                                                                                                                                                                                                                                                                                                                                                                                                                                                                                                                                                                                                                                                                                                                                                                                                                                                                                                                                                                                                                                                                                                                                                                                                                                                                                                                                                                                                                                                | 190cm | 190cm | 200cm | 200cm |
|---------------------|-------|-------|--------------------------------------------------------------------------------------------------------------------------------------------------------------------------------------------------------------------------------------------------------------------------------------------------------------------------------------------------------------------------------------------------------------------------------------------------------------------------------------------------------------------------------------------------------------------------------------------------------------------------------------------------------------------------------------------------------------------------------------------------------------------------------------------------------------------------------------------------------------------------------------------------------------------------------------------------------------------------------------------------------------------------------------------------------------------------------------------------------------------------------------------------------------------------------------------------------------------------------------------------------------------------------------------------------------------------------------------------------------------------------------------------------------------------------------------------------------------------------------------------------------------------------------------------------------------------------------------------------------------------------------------------------------------------------------------------------------------------------------------------------------------------------------------------------------------------------------------------------------------------------------------------------------------------------------------------------------------------------------------------------------------------------------------------------------------------------------------------------------------------------------|-------|-------|-------|-------|
| Adjustable electric | ✓     |       | <ul> <li>Image: A second s</li></ul> |       |       | 1     | ✓ 1   |
| Ottoman             |       |       | <ul> <li>Image: A second s</li></ul> |       | 1     | 1     | 1     |
| Slatted             |       | 1     | 1                                                                                                                                                                                                                                                                                                                                                                                                                                                                                                                                                                                                                                                                                                                                                                                                                                                                                                                                                                                                                                                                                                                                                                                                                                                                                                                                                                                                                                                                                                                                                                                                                                                                                                                                                                                                                                                                                                                                                                                                                                                                                                                                    |       | 1     | 1     | ✓ I   |
| Storaway            |       | 1     |                                                                                                                                                                                                                                                                                                                                                                                                                                                                                                                                                                                                                                                                                                                                                                                                                                                                                                                                                                                                                                                                                                                                                                                                                                                                                                                                                                                                                                                                                                                                                                                                                                                                                                                                                                                                                                                                                                                                                                                                                                                                                                                                      |       | 1     | 1     | 1     |
| Firm edge pocket    |       | 1     | ✓                                                                                                                                                                                                                                                                                                                                                                                                                                                                                                                                                                                                                                                                                                                                                                                                                                                                                                                                                                                                                                                                                                                                                                                                                                                                                                                                                                                                                                                                                                                                                                                                                                                                                                                                                                                                                                                                                                                                                                                                                                                                                                                                    |       | 1     |       | 1     |