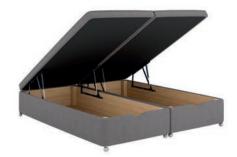

## Ottoman

An ottoman base is an ideal solution if space is limited in your bedroom as it provides generous storage space for linen, towels or clothes.

On the ottoman the base lifts easily with the help of gas rams and hinges.

Ventilation holes have been drilled in the lid of the ottoman to allow air to circulate through the upholstery fabric and the mattress positioned on top.