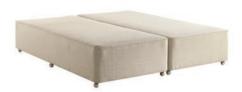

## Slatted

The Dunlopillo slatted base incorporates our supremely comfortable sprung birch wood slat system. Driven by our blueprint for comfort, the slat system has been designed to flex to your body weight and movement offering a firmer level of support and comfort compared to the sprung edge base. This system also dramatically increases airflow beneath the mattress, which in turn enhances the natural breathable characteristics of Dunlopillo latex.

The firmness of the system can also be controlled through the use of cleverly designed comfort adjusters positioned in the lumbar region of the system. Moving the adjusters to the outside edge of the system will create a firmer feel, whilst positioning them centrally will create a softer feel.

The slatted base has also been designed to allow for the addition of our solid timber drawer storage options.