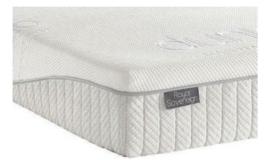

# Royal Sovereign

A timeless classic with a renowned reputation for comfort, the Royal Sovereign has been cleverly innovated to deliver a seamless sleep experience. The expertly engineered mattress surface contours the body, whilst the deeper comfort core delivers holistic levels of inspired luxury.

Featuring a 180cm x 200cm Royal Sovereign mattress on a firm edge 2 drawer base The base and Honour headboard shown in Slate.