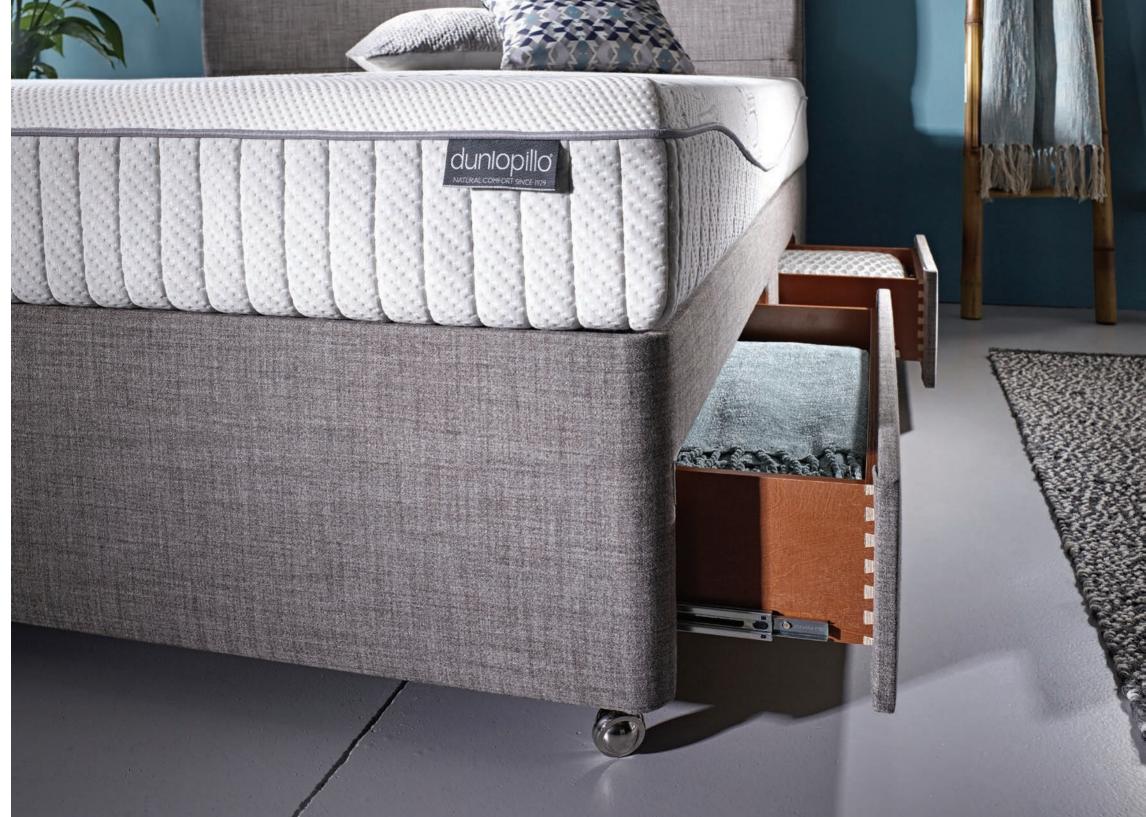

# Storage

Adjustable electric, slatted and firm edge pocket bases are available with a choice of three drawer configurations allowing you to add flexible storage to your bedroom.

If you do not require drawers with your base, we also offer a non-storage option. All drawers are assembled from solid hardwood using dovetail joints for strength and glide along smooth operation runners.

If you choose a base with drawers please consider if your room has enough space to open them: bases with drawers will need at least 40cm surrounding space from the side of the bed to enable you to pull the drawers out fully.

| ,             | Width  | Length | Internal<br>height | Weight<br>limit |  |
|---------------|--------|--------|--------------------|-----------------|--|
| Large drawers | 78.3cm | 52.5cm | 15cm               | 25kg            |  |
| Small drawers | 40.5cm | 52.5Cm | 15Cm               |                 |  |