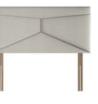

# Headboards

A headboard can be the focal point of any sleep sanctuary by creating a pleasing and reassuring back drop to your room design. Dunlopillo offer a range of seven stylish headboards to accompany your Dunlopillo bed. All of the designs are available in a choice of premium fabrics ensuring the perfect design union between headboard, mattress and base.

Width same as bed same as bed Depth 7.5cm Depth 7.5cm

Lindal

Bed-fix Extra height

Panel height 70cm Width Height 135cm same as bed Width same as bed Depth 7.5cm Depth 7.5cm

August with a curved profile

Extra height Panel height 70cm Width Height I 32cm Width same as bed same as bed Depth 7cm Depth 7cm