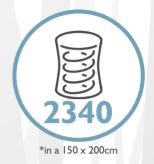

## Double layer of calico pocket springs

2340\* natural Calico pocket springs, are hand-nested & handcentre-tied. This centre-tied unit means minimal movement transfer for an undisturbed night's sleep.

# Cooling technology

The mattress cover enhances even further the excellent cooling & ventilated sleeping surface provided by the Talalay.

|             | 9 1          |        |
|-------------|--------------|--------|
|             | SPRING COUNT | WEIGHT |
| 90 X 190cm  | 1250         | 49kg   |
| 135 X 190cm | 1920         | 74kg   |
| 150 X 200cm | 2340         | 87kg   |
| 180 X 200cm | 2960         | 104kg  |
|             |              |        |